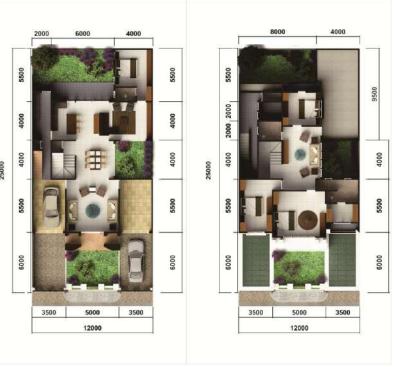

## greenpark\_residence **Green Park Residence**

3825

1175 2000

DENAH LT.BAWAH

ORCHID LT:250 LB:200

Denah Lt. Atas Type Adenium