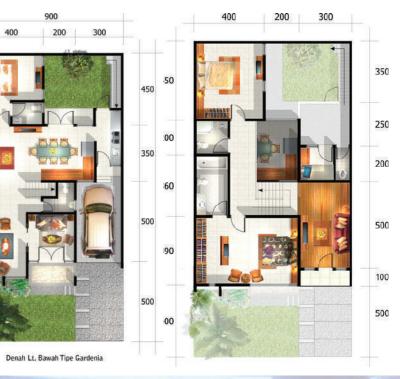

## greenpark\_residence **Green Park Residence**

3825

1175 2000

DENAH LT.BAWAH

ORCHID LT:250 LB:200

Denah Lt. Atas Type Adenium