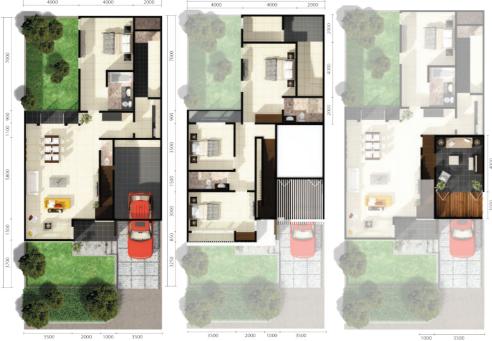

## greenpark\_residence **Green Park Residence**

3825

1175 2000

DENAH LT.BAWAH

ORCHID LT:250 LB:200

Denah Lt. Atas Type Adenium