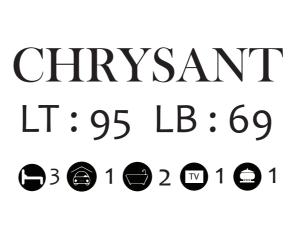

## greenpark\_residence **Green Park Residence**

3825

1175 2000

DENAH LT.BAWAH

ORCHID LT:250 LB:200

Denah Lt. Atas Type Adenium