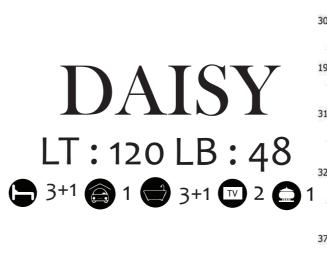

## greenpark\_residence **Green Park Residence**

3825

1175 2000

DENAH LT.BAWAH

ORCHID LT:250 LB:200

Denah Lt. Atas Type Adenium