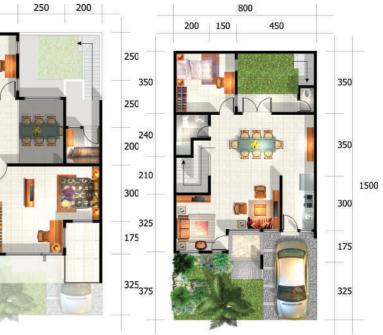

## greenpark\_residence **Green Park Residence**

3825

1175 2000

DENAH LT.BAWAH

ORCHID LT:250 LB:200

Denah Lt. Atas Type Adenium