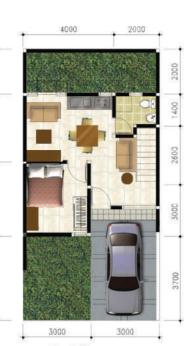

## greenpark\_residence **Green Park Residence**

3825

1175 2000

DENAH LT.BAWAH

ORCHID LT:250 LB:200

Denah Lt. Atas Type Adenium