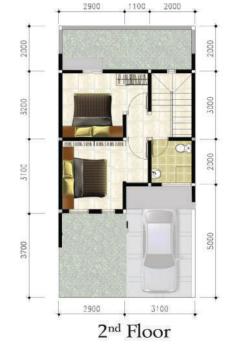

## greenpark\_residence **Green Park Residence**

3825

1175 2000

DENAH LT.BAWAH

ORCHID LT:250 LB:200

Denah Lt. Atas Type Adenium