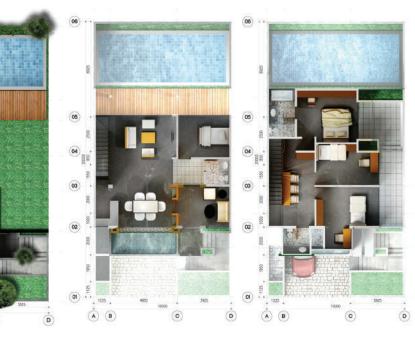

## greenpark\_residence **Green Park Residence**

3825

1175 2000

DENAH LT.BAWAH

ORCHID LT:250 LB:200

Denah Lt. Atas Type Adenium