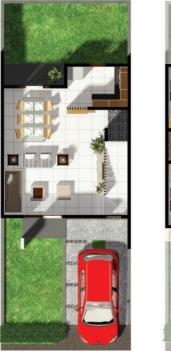

## greenpark\_residence **Green Park Residence**

3825

1175 2000

DENAH LT.BAWAH

ORCHID LT:250 LB:200

Denah Lt. Atas Type Adenium