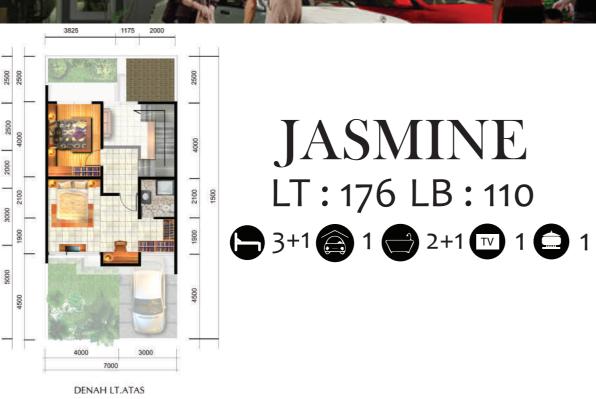

## greenpark\_residence **Green Park Residence**

3825

1175 2000

DENAH LT.BAWAH

ORCHID LT:250 LB:200

Denah Lt. Atas Type Adenium