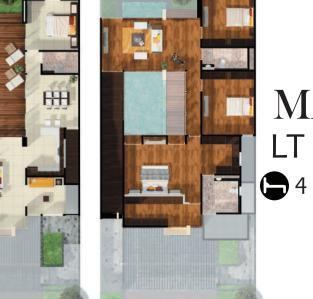

## greenpark\_residence **Green Park Residence**

3825

1175 2000

DENAH LT.BAWAH

ORCHID LT:250 LB:200

Denah Lt. Atas Type Adenium