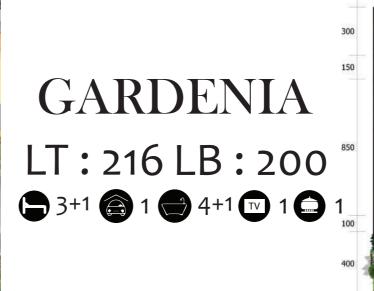

## greenpark\_residence **Green Park Residence**

3825

1175 2000

DENAH LT.BAWAH

ORCHID LT:250 LB:200

Denah Lt. Atas Type Adenium