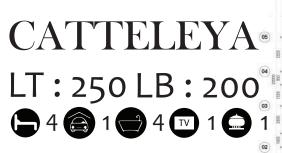

## greenpark\_residence **Green Park Residence**

3825

1175 2000

DENAH LT.BAWAH

ORCHID LT:250 LB:200

Denah Lt. Atas Type Adenium